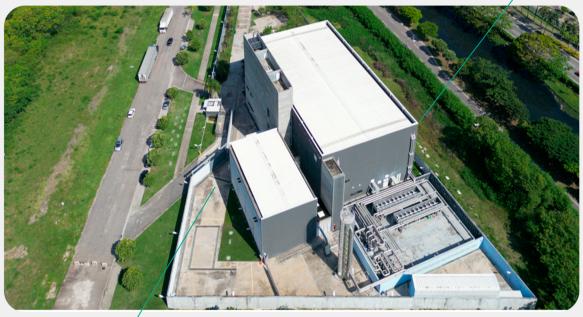

Elea Innerduct is the solution that allows customers to utilize Elea Data Centers' sites using their own optical fiber.

Each data center has two approach points that can be utilized in projects requiring dual access.

## **TOPOLOGY**

**Approach 1** 

Approach 2

Note: Example topology at site RJO1.