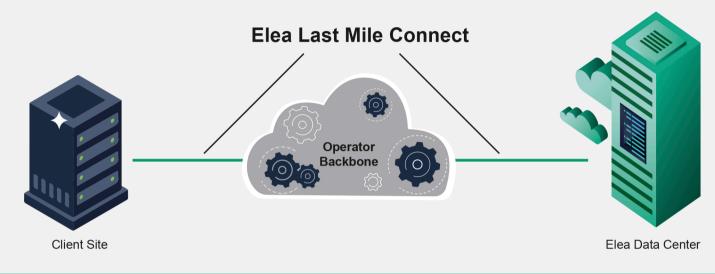

Elea Last Mile Connect is the dedicated solution that interconnects a customer's site to its environment within Elea Data Centers. This solution is delivered through either an L2L connection at Layer 2 or a Dark Fiber connection at Layer 1 (unlit optical fiber).

## TOPOLOGY